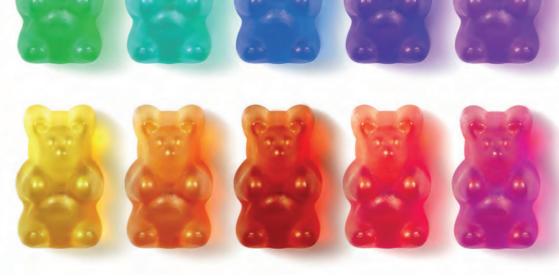

### Bespoke Confectionery:

At Sweet Me Keep Me when we say you can have any sweet you want, we literally mean, any sweet you want. We offer a bespoke service that enables you to dictate every aspect of a sweets production, to suit your every need.