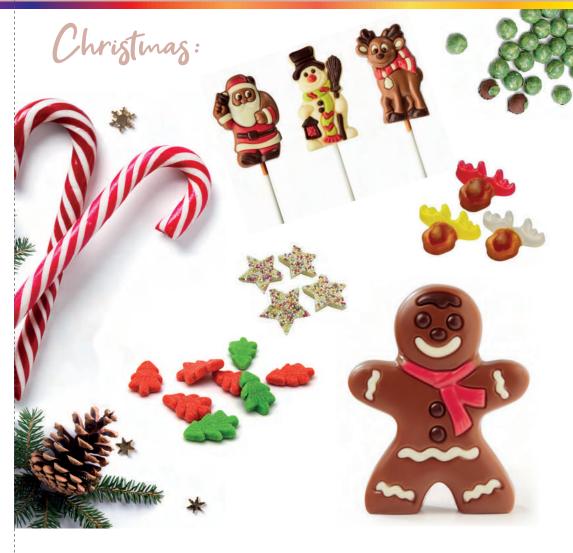

Did You Know?

Every 19 years there is a full moon on Halloween.

Christmas is by far the most popular season and the selection of confectionery we have certainly shows that. From Candy Canes to snowman lollipops and everything in between, to help enjoy this magical festive time.