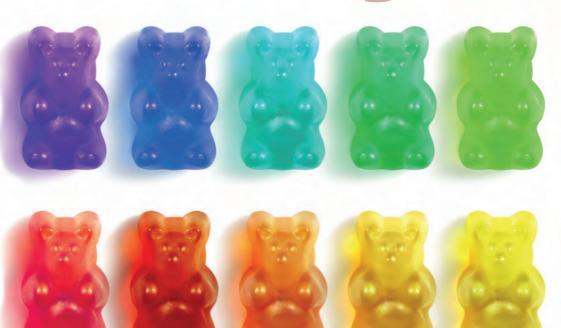

### Bespoke Confectionery:

At Sweet Me Keep Me when we say you can have any sweet you want, we literally mean, any sweet you want. We offer a bespoke service that enables you to dictate every aspect of a sweets production, to suit your every need.