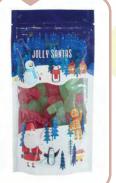

#### **Candy Canes**

- Fully printable box or card
- Various flavours and colours
- Seasonal favourite

**Advent Calendars** 

- Bespoke sizes available
- Chocolate or sweets fills
- Fully printable box