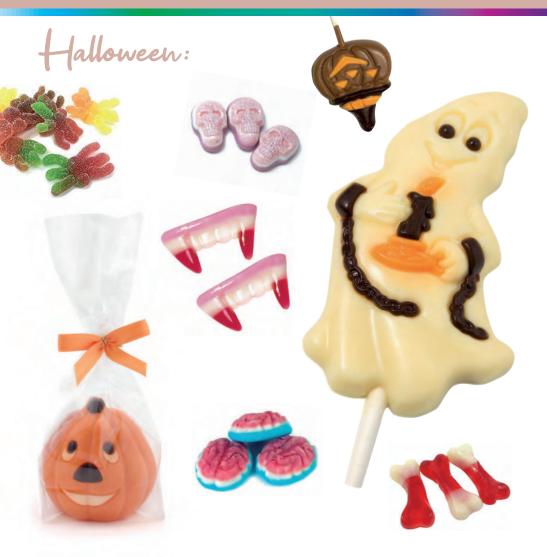

Did You Know?

The first chocolate Easter Egg was sold in 1873.

SWEET ME KEEP ME, SWEET ME KEEP ME,

Trick or treat? There are fantastic spooky ranges to choose from. Ghost lollipops and gummy bones or is it the fangs and spiders that will put your scary mood into motion.

Did You Know?

Every 19 years there is a full moon on Halloween.

Christmas is by far the most popular season and the selection of confectionery we have certainly shows that. From Candy Canes to snowman lollipops and everything in between, to help enjoy this magical festive time.