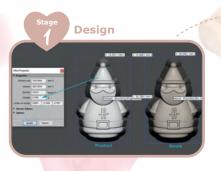

### Bespoke Confectionery:

At Sweet Me Keep Me when we say you can have any sweet you want, we literally mean, any sweet you want. We offer a bespoke service that enables you to dictate every aspect of a sweets production, to suit your every need.