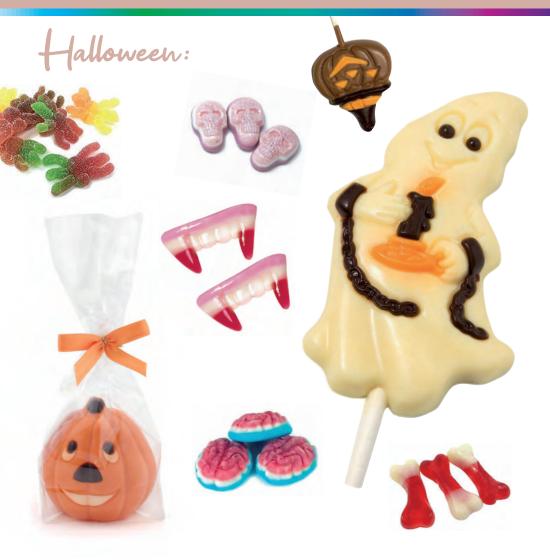

Did You Know?

The first chocolate Easter Egg was sold in 1873.

SWEET ME KEEP ME, SWEET ME KEEP ME,

Trick or treat? There are fantastic spooky ranges to choose from. Ghost lollipops and gummy bones or is it the fangs and spiders that will put your scary mood into motion.

Did You Know?

Every 19 years there is a full moon on Halloween.

Christmas is by far the most popular season and the selection of confectionery we have certainly shows that. From Candy Canes to snowman lollipops and everything in between, to help enjoy this magical festive time.