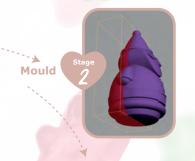

### Bespoke Confectionery:

At Sweet Me Keep Me when we say you can have any sweet you want, we literally mean, any sweet you want. We offer a bespoke service that enables you to dictate every aspect of a sweets production, to suit your every need.