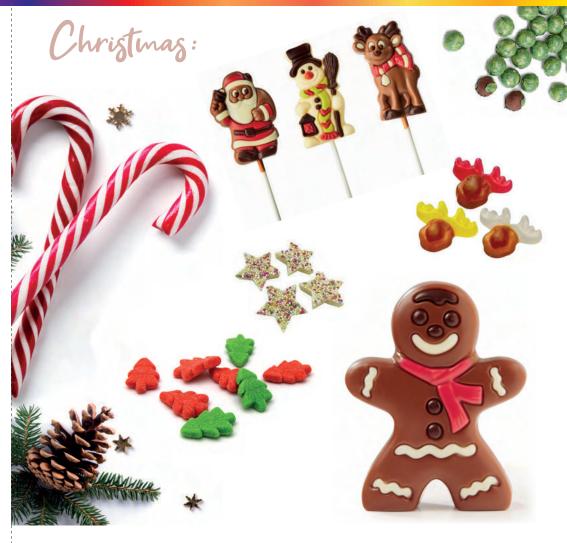

Did You Know?

Every 19 years there is a full moon on Halloween.

Christmas is by far the most popular season and the selection of confectionery we have certainly shows that. From Candy Canes to snowman lollipops and everything in between, to help enjoy this magical festive time.

Did You Know?

A staggering 97% of people buy Christmas confectionery in the run up to Christmas.