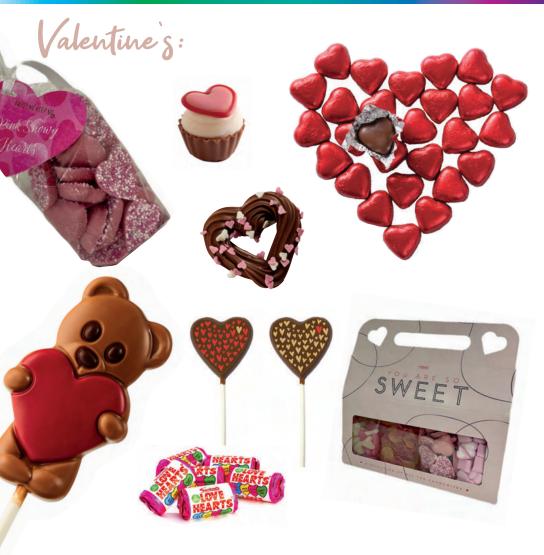

Did You Know?

Valentine's Day is one of the popular days to pop the question, with as many as 6 million couples getting engaged on February 14th.

Easter egg hunts are proof that you can find things when you really want to and our selections of Belgian chocolate eggs, are definitely worth finding.